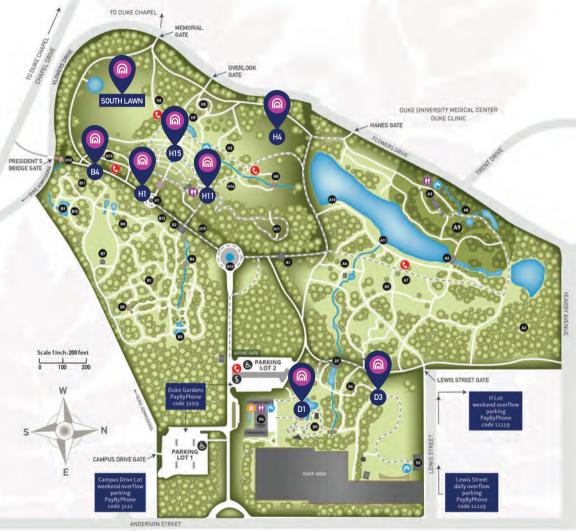

## **Artist Schedule**

| Time        | Location                           | Artist                             |
|-------------|------------------------------------|------------------------------------|
| 1–1:30 p.m. | H15<br>Pergola                     | Jordan High School<br>Jazz Combo I |
| 1:30-2 p.m. | H1<br>Azalea Court                 | Baldwin Brass Quartet              |
|             | D3<br>Discovery Garden             | Diali Cissokho: Kora               |
| 2–2:30 p.m. | B4<br>Blomquist South<br>Entrance  | Kevin van Sant                     |
| 2:30–3 p.m. | H11<br>Memorial Garden<br>entrance | Baldwin Brass Quartet              |
|             | H4<br>Fisher Amphitheater          | Diali Cissokho: Kora               |
| 3-4 p.m.    | South Lawn                         | Danza Azteca                       |
| 4–5 p.m.    | South Lawn                         | Mambo Dinamico<br>Dance            |
| 5-5:30 p.m. | D1<br>Angle Amphitheater           | Duke String School                 |